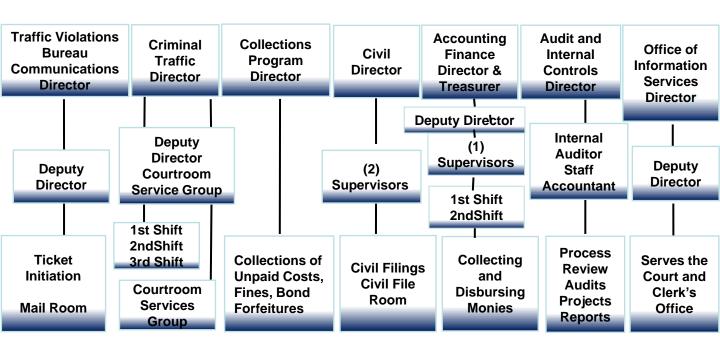

**SECTION 1** 

FRANKLIN COUNTY MUNICIPAL COURT CLERK STAFF
ORGANIZATIONAL CHART
FUNDING OF THE FRANKLIN COUNTY MUNICIPAL COURT CLERK'S OFFICE

**SECTION 2** 

**CLERK ADMINISTRATION DIVISION** 

**SECTION 3** 

# **Clerk Administration Division**

The Administrative Division of the Clerk's Office is comprised of the Office of the Clerk, Chief Deputy Clerk, Executive Director Public Relations, Executive Director Fiscal Administration, Director Human Resources, Administrator Payroll & Benefits, Administrator Procurement, and Administrative Assistant. This Division oversees the day to day operations of the Clerk's Office and is governed by directives as set forth in the Annual Budget and the Ohio Revised Code. Additionally, all new programs, contracts, projects, and grants are established and implemented within the Division. It conducts all public relations and internal communications for the Clerk's Office. Accomplishments for the Administration Division in 2017 are as follows: