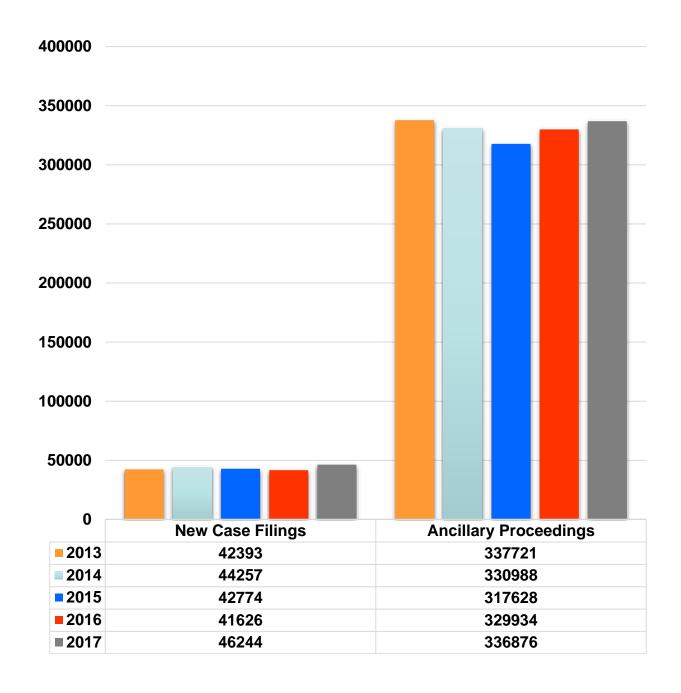

# **Civil Cases & Ancillary Proceedings**

| New Civil Case Filings                | 1st Qtr. | 2nd Qtr. | 3rd Qtr. | 4th Qtr. | Total  |
|---------------------------------------|----------|----------|----------|----------|--------|
| _                                     |          |          |          |          |        |
| Personal Injury/Property Damage       | 218      | 202      | 173      | 182      | 775    |
| Contracts, Notes and Accounts         | 4,815    | 4,264    | 5,236    | 5,291    | 19,606 |
|                                       |          |          |          |          |        |
| Forcible Entry & Detainer (Evictions) | 4,151    | 4,486    | 4,582    | 4,187    | 17,406 |
| Small Claims                          | 1,451    | 1,524    | 1,481    | 1,371    | 5,827  |
| Other Civil                           | 308      | 243      | 211      | 209      | 971    |
| BMV Petition                          | 291      | 231      | 192      | 191      | 905    |
| Certificate of Judgment               | 2        | 1        | 1        | 2        | 6      |
| Declaratory Judgment                  | 12       | 10       | 17       | 15       | 54     |
| Civil Environmental                   | 269      | 186      | 122      | 117      | 694    |
|                                       |          |          |          |          |        |
| Total                                 | 11,517   | 11,147   | 12,015   | 11,565   | 46,244 |

|                  | Cı        | riminal Ca | ses 2017    |            |         |  |
|------------------|-----------|------------|-------------|------------|---------|--|
| 5 654            |           |            |             |            |         |  |
| Type A-Felony    |           | 5,654      |             |            |         |  |
| Type B-Criminal  |           |            | 21,260      |            |         |  |
| Total            |           |            | 26,914      |            |         |  |
|                  |           |            |             |            |         |  |
|                  | 1         | raffic Cas | es 2017     |            |         |  |
| Type C-OVI       |           |            | 5,962       |            |         |  |
| Type D-All Other |           |            | 96,293      |            |         |  |
| Total            |           |            | 102,255     |            |         |  |
|                  |           |            |             |            |         |  |
| Five             | -Year Com | parative F | Review of C | ases File  | d       |  |
|                  | 2013      | 2014       | 2015        | 2016       | 2017    |  |
| Environmental    | 4,453     | 4,061      | 4,814       | 4,504      | 4,579   |  |
| Criminal         | 32,338    | 32,854     | 29,962      | 28,807     | 26,914  |  |
| Traffic          | 106,456   | 107,602    | 99,776      | 101,151    | 102,255 |  |
| Total            | 143,247   | 144,517    | 134,552     | 134,462    | 133,748 |  |
|                  |           |            |             |            |         |  |
| Five-            | Year Comp | arative Re | eview of Cl | narges Fil | ed      |  |
|                  | 2013      | 2014       | 2015        | 2016       | 2017    |  |
| Environmental    | 8,512     | 7,052      | 8,545       | 7,424      | 7,759   |  |
| Criminal         | 43,765    | 42,806     | 40,488      | 40,939     | 36,299  |  |
| Traffic          | 157,259   | 161,212    | 148,006     | 141,625    | 151,200 |  |
| Total            | 209,536   | 211,070    | 197,039     | 189,988    | 195,258 |  |