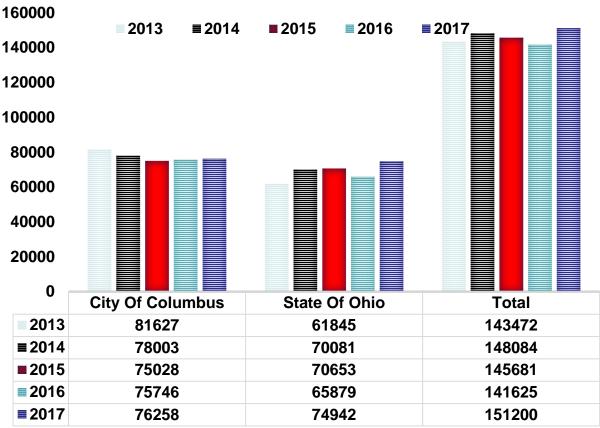

|                  | Cı        | riminal Ca | ses 2017    |            |         |  |
|------------------|-----------|------------|-------------|------------|---------|--|
| 5 654            |           |            |             |            |         |  |
| Type A-Felony    |           | 5,654      |             |            |         |  |
| Type B-Criminal  |           |            | 21,260      |            |         |  |
| Total            |           |            | 26,914      |            |         |  |
|                  |           |            |             |            |         |  |
|                  | 1         | raffic Cas | es 2017     |            |         |  |
| Type C-OVI       |           |            | 5,962       |            |         |  |
| Type D-All Other |           |            | 96,293      |            |         |  |
| Total            |           |            | 102,255     |            |         |  |
|                  |           |            |             |            |         |  |
| Five             | -Year Com | parative F | Review of C | ases File  | d       |  |
|                  | 2013      | 2014       | 2015        | 2016       | 2017    |  |
| Environmental    | 4,453     | 4,061      | 4,814       | 4,504      | 4,579   |  |
| Criminal         | 32,338    | 32,854     | 29,962      | 28,807     | 26,914  |  |
| Traffic          | 106,456   | 107,602    | 99,776      | 101,151    | 102,255 |  |
| Total            | 143,247   | 144,517    | 134,552     | 134,462    | 133,748 |  |
|                  |           |            |             |            |         |  |
| Five-            | Year Comp | arative Re | eview of Cl | narges Fil | ed      |  |
|                  | 2013      | 2014       | 2015        | 2016       | 2017    |  |
| Environmental    | 8,512     | 7,052      | 8,545       | 7,424      | 7,759   |  |
| Criminal         | 43,765    | 42,806     | 40,488      | 40,939     | 36,299  |  |
| Traffic          | 157,259   | 161,212    | 148,006     | 141,625    | 151,200 |  |
| Total            | 209,536   | 211,070    | 197,039     | 189,988    | 195,258 |  |