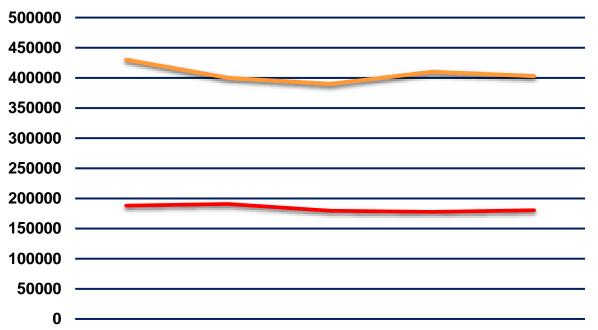

# **Civil Cases & Ancillary Proceedings**

| New Civil Case Filings                | 1st Qtr. | 2nd Qtr. | 3rd Qtr. | 4th Qtr. | Total  |
|---------------------------------------|----------|----------|----------|----------|--------|
| _                                     |          |          |          |          |        |
| Personal Injury/Property Damage       | 218      | 202      | 173      | 182      | 775    |
| Contracts, Notes and Accounts         | 4,815    | 4,264    | 5,236    | 5,291    | 19,606 |
|                                       |          |          |          |          |        |
| Forcible Entry & Detainer (Evictions) | 4,151    | 4,486    | 4,582    | 4,187    | 17,406 |
| Small Claims                          | 1,451    | 1,524    | 1,481    | 1,371    | 5,827  |
| Other Civil                           | 308      | 243      | 211      | 209      | 971    |
| BMV Petition                          | 291      | 231      | 192      | 191      | 905    |
| Certificate of Judgment               | 2        | 1        | 1        | 2        | 6      |
| Declaratory Judgment                  | 12       | 10       | 17       | 15       | 54     |
| Civil Environmental                   | 269      | 186      | 122      | 117      | 694    |
|                                       |          |          |          |          |        |
| Total                                 | 11,517   | 11,147   | 12,015   | 11,565   | 46,244 |

| Civil Ancillary Proceedings                            | 1st Qtr. | 2nd Qtr. | 3rd Qtr. | 4th Qtr. | Total  |
|--------------------------------------------------------|----------|----------|----------|----------|--------|
|                                                        |          |          |          |          |        |
| Certified Mail Service Issued                          | 16,116   | 14,280   | 14,091   | 13,948   | 58,435 |
| Ordinary Mail Service Issued                           | 8,588    | 8,769    | 9,355    | 8,360    | 35,072 |
| Bailiff Service Issued                                 | 6,140    | 6,419    | 6,559    | 6,197    | 25,315 |
| Process Server Service Issued                          | 263      | 260      | 259      | 304      | 1,086  |
| Sheriff Service Issued                                 | 9        | 6        | 3        | 6        | 24     |
| Service by Publication Issued                          | 5        | 25       | 8        | 7        | 45     |
| Registered Mail                                        | 6        | 1        | 2        | 0        | 9      |
| Express Mail                                           | 0        | 0        | 0        | 0        | 0      |
| Garnishments Issued                                    | 4,168    | 3,739    | 3,450    | 3,597    | 14,954 |
| Garnishments Released                                  | 797      | 865      | 702      | 708      | 3,072  |
| Writs of Restitution Issued                            | 2,541    | 2,327    | 2,761    | 2,293    | 9,922  |
| Requests for Set Outs Processed                        | 1,708    | 1,568    | 1,822    | 1,434    | 6,532  |
| Writs of Replevin Issued                               | 17       | 9        | 12       | 5        | 43     |
| Writs of Execution Issued                              | 8        | 7        | 11       | 6        | 32     |
| Judgments Certified to the BMV                         | 12       | 24       | 13       | 16       | 65     |
| Certificates of Judgment Issued                        | 2,378    | 2,105    | 1,636    | 1,718    | 7,837  |
| Transfers to Common Pleas                              |          |          |          |          |        |
| Court                                                  | 6        | 4        | 11       | 14       | 35     |
| Civil Appeals Processed Court order issued by ordinary | 6        | 5        | 6        | 6        | 23     |
| mail                                                   | 14,374   | 14,693   | 14,992   | 14,245   | 58,304 |
| Notice of Failed Service Issued                        | 4,822    | 4,816    | 4,446    | 4,155    | 18,239 |
| Exemplified Copies                                     | 38       | 29       | 18       | 13       | 98     |
| Revivors of Judgment                                   | 451      | 358      | 257      | 300      | 1,366  |
| Judgment Debtors                                       | 257      | 184      | 179      | 144      | 764    |
| Civil Capias Warrants                                  | 29       | 24       | 12       | 21       | 86     |
| Motion and Order for Show                              | 40       | 4.5      | 40       | 40       | 00     |
| Cause  Motion for Contompt Orders                      | 19       | 15       | 18       | 16       | 68     |
| Motion for Contempt Orders                             | 8        | 11       | 14       | 7        | 40     |
| Mail Payments Processed                                | 23,933   | 24,632   | 22,912   | 23,933   | 95,410 |
|                                                        |          |          |          |          |        |