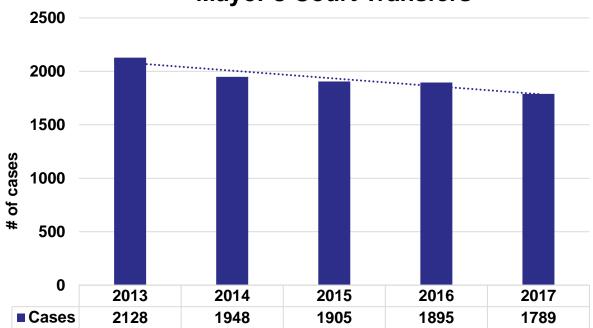

New case filings for 2017 totaled 180,299 compared to 177,744 in 2016 for an increase of 1.44%. Costs, fines and fees collected equaled \$40.3M compared to \$40.8M in 2016 for a decrease of 1.23%. The total amount referred to collections in 2017 was \$5.5M, an increase of 15% over 2016. Overall collection of court-ordered fines and costs through the efforts of four collection agencies increased by 18%. The collection of court-ordered bond forfeiture judgments increased approximately 2% from 2016 to 2017.