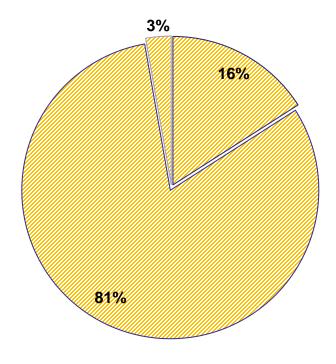

## **Traffic Violations Bureau**

The Traffic Violations Bureau manages all tickets and complaints issued by twenty-one (21) Law Enforcement agencies and eight (8) Townships within Franklin County which include: Columbus Division of Police, Ohio State Highway Patrol, Franklin County Sheriff, Ohio State University Police and Port Columbus Police. Our office has jurisdiction in three (3) counties: Franklin, Delaware and Fairfield.