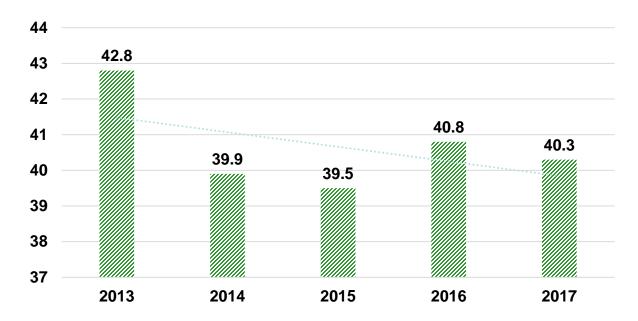

New case filings for 2017 totaled 180,299 compared to 177,744 in 2016 for an increase of 1.44%. Costs, fines and fees collected equaled \$40.3M compared to \$40.8M in 2016 for a decrease of 1.23%. The total amount referred to collections in 2017 was \$5.5M, an increase of 15% over 2016. Overall collection of court-ordered fines and costs through the efforts of four collection agencies increased by 18%. The collection of court-ordered bond forfeiture judgments increased approximately 2% from 2016 to 2017.