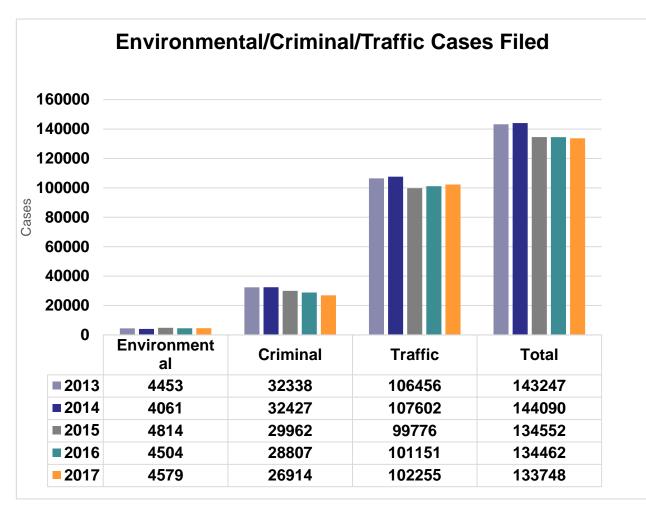

|                  | Cı        | riminal Ca | ses 2017    |            |         |  |
|------------------|-----------|------------|-------------|------------|---------|--|
| 5 654            |           |            |             |            |         |  |
| Type A-Felony    |           | 5,654      |             |            |         |  |
| Type B-Criminal  |           |            | 21,260      |            |         |  |
| Total            |           |            | 26,914      |            |         |  |
|                  |           |            |             |            |         |  |
|                  | 1         | raffic Cas | es 2017     |            |         |  |
| Type C-OVI       |           |            | 5,962       |            |         |  |
| Type D-All Other |           |            | 96,293      |            |         |  |
| Total            |           |            | 102,255     |            |         |  |
|                  |           |            |             |            |         |  |
| Five             | -Year Com | parative F | Review of C | ases File  | d       |  |
|                  | 2013      | 2014       | 2015        | 2016       | 2017    |  |
| Environmental    | 4,453     | 4,061      | 4,814       | 4,504      | 4,579   |  |
| Criminal         | 32,338    | 32,854     | 29,962      | 28,807     | 26,914  |  |
| Traffic          | 106,456   | 107,602    | 99,776      | 101,151    | 102,255 |  |
| Total            | 143,247   | 144,517    | 134,552     | 134,462    | 133,748 |  |
|                  |           |            |             |            |         |  |
| Five-            | Year Comp | arative Re | eview of Cl | narges Fil | ed      |  |
|                  | 2013      | 2014       | 2015        | 2016       | 2017    |  |
| Environmental    | 8,512     | 7,052      | 8,545       | 7,424      | 7,759   |  |
| Criminal         | 43,765    | 42,806     | 40,488      | 40,939     | 36,299  |  |
| Traffic          | 157,259   | 161,212    | 148,006     | 141,625    | 151,200 |  |
| Total            | 209,536   | 211,070    | 197,039     | 189,988    | 195,258 |  |